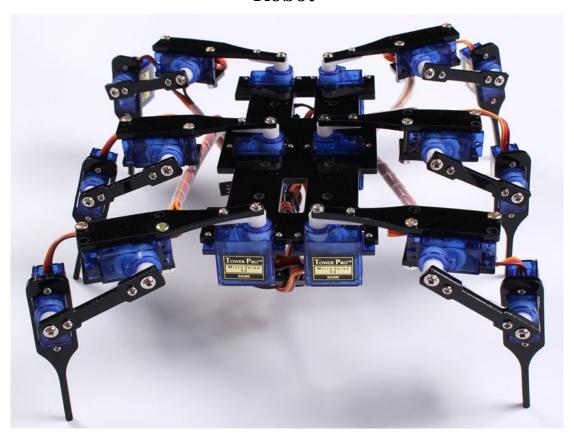

# Hexapod4 Spider Robot

<u>ICStation Team</u> introduce how to DIY the Hexapod4 Spider Robot.

#### Component list:

- 1. TowerPro SG90 9G Micro Servo Motor RC Robot Helicopter Control
- 2.6 Legs 18 DOF Robot BK Spider Robot Bracket Stent Kit(NO SERVO)