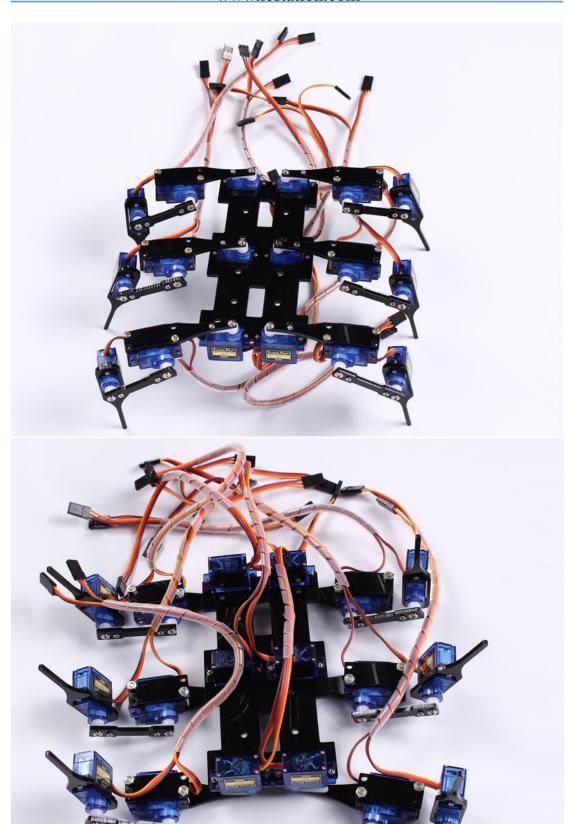

n



## 1>.Accessories Introduction 1 (In kit)

Part 1: Host Body Bracket x1

Part 2: Arm 1\_1 x6

Part 3: Arm 1\_2 x6

Part 4: Arm 2 x6

Part 5: Leg x6

Part 6: M3\*20 Screw x12

Part 7: M3 Nut x12





2>.Accessories Introduction 2 (Prepare by yourself, we will not send in kit)

Part 8: M1.5\*11 Screw x24

Part 9:M1.5 Nut x24



3>.Accessories Introduction 3 (Prepare by yourself, we will not send in kit. Part 11~15 are Part 10's accessories, they are all in one kit. If you purchase Part 10, seller will send you Part 11~15)

Part 10: SG90 Servo motor x18

Part 11: "+" servo bracket (We will not use it in install)

Part 12: "-" servo bracket (We will not use it in install)

Part 13: servo bracket x18

Part 14:M2\*7 Screw x18

Part 15:M2\*5 screw x18

## 3. Installation Step