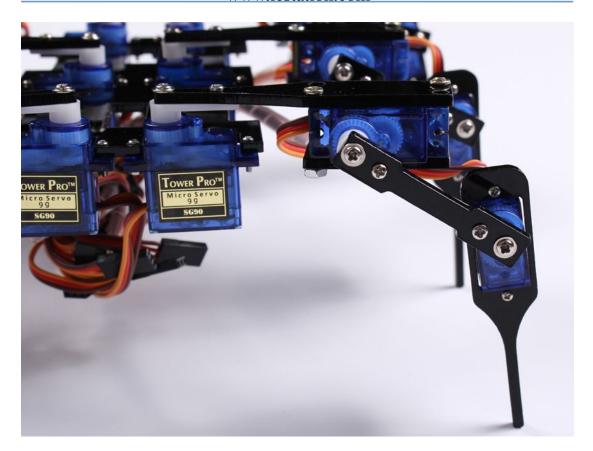

## 1>.Accessories Introduction 1 (In kit)

Part 1: Host Body Bracket x1

Part 2: Arm 1\_1 x6

Part 3: Arm 1\_2 x6

Part 4: Arm 2 x6

Part 5: Leg x6

Part 6: M3\*20 Screw x12

Part 7: M3 Nut x12

Part 10: SG90 Servo motor x18

Part 11: "+" servo bracket (We will not use it in install)

Part 12: "-" servo bracket (We will not use it in install)

Part 13: servo bracket x18

Part 14:M2\*7 Screw x18

Part 15:M2\*5 screw x18