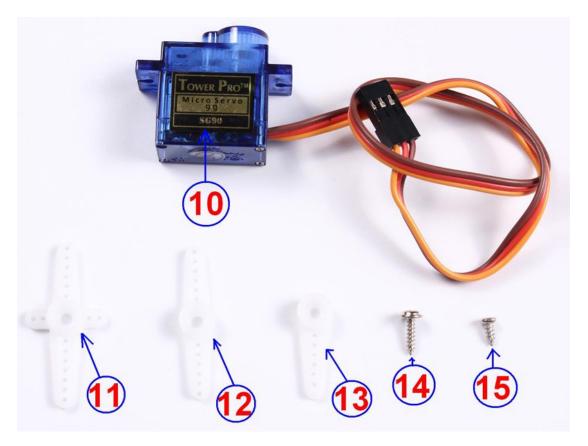

2>.Accessories Introduction 2 (Prepare by yourself, we will not send in kit)

Part 8: M1.5\*11 Screw x24

Part 9:M1.5 Nut x24

3>.Accessories Introduction 3 (Prepare by yourself, we will not send in kit. Part 11~15 are Part 10's accessories, they are all in one kit. If you purchase Part 10, seller will send you Part 11~15)

Part 10: SG90 Servo motor x18

Part 11: "+" servo bracket (We will not use it in install)

Part 12: "-" servo bracket (We will not use it in install)

Part 13: servo bracket x18

Part 14:M2\*7 Screw x18

Part 15:M2\*5 screw x18