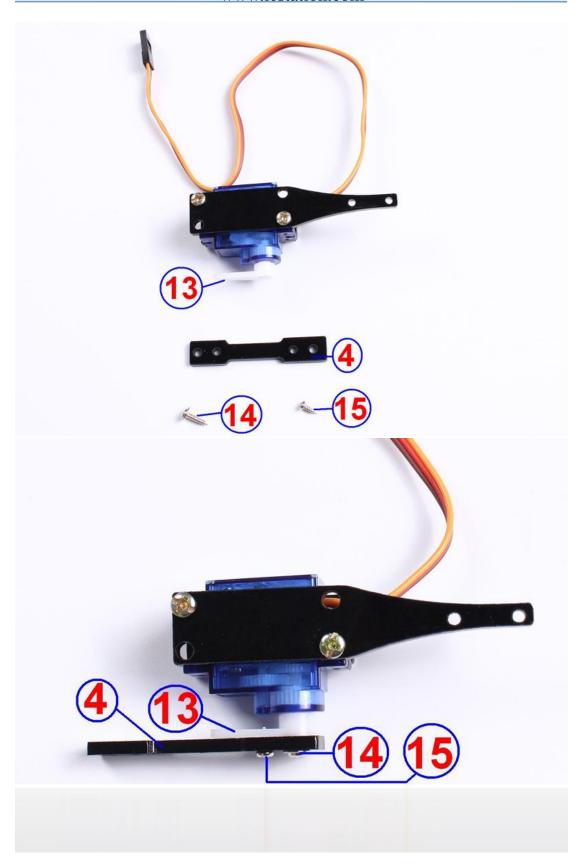

Part 10: SG90 Servo motor x18

Part 11: "+" servo bracket (We will not use it in install)

Part 12: "-" servo bracket (We will not use it in install)

Part 13: servo bracket x18

Part 14:M2\*7 Screw x18

Part 15:M2\*5 screw x18