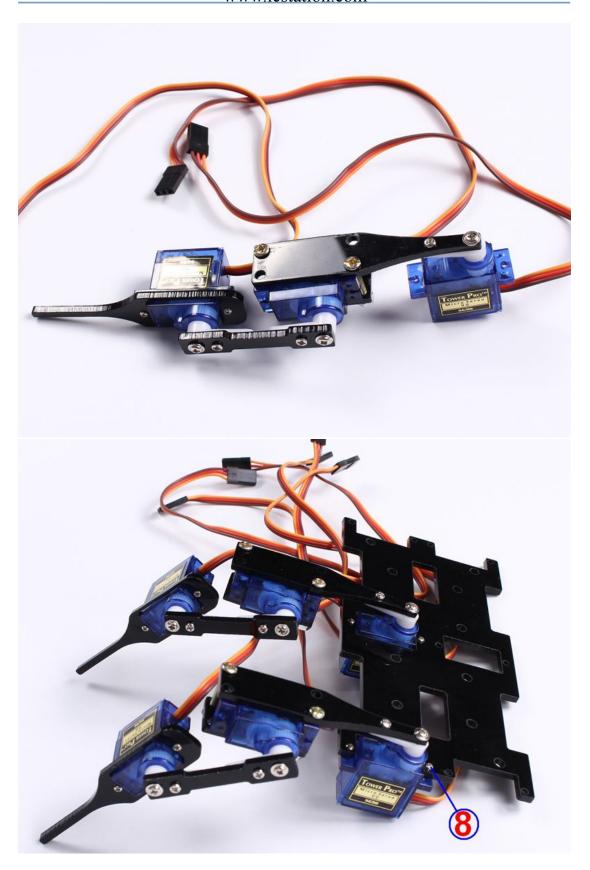

duction



## 1>.Accessories Introduction 1 (In kit)

Part 1: Host Body Bracket x1

Part 2: Arm 1\_1 x6

Part 3: Arm 1\_2 x6

Part 4: Arm 2 x6

Part 5: Leg x6

Part 6: M3\*20 Screw x12

Part 7: M3 Nut x12





2>.Accessories Introduction 2 (Prepare by yourself, we will not send in kit)

Part 8: M1.5\*11 Screw x24

Part 9:M1.5 Nut x24



3>.Accessories Introduction 3 (Prepare by yourself, we will not send in kit. Part 11~15 are Part 10's accessories, they are all in one kit. If you purchase Part 10, seller will send you Part 11~15)

Part 10: SG90 Servo motor x18

Part 11: "+" servo bracket (We will not use it in install)

Part 12: "-" servo bracket (We will not use it in install)

Part 13: servo bracket x18

Part 14:M2\*7 Screw x18

Part 15:M2\*5 screw x18

## 3. Installation Step