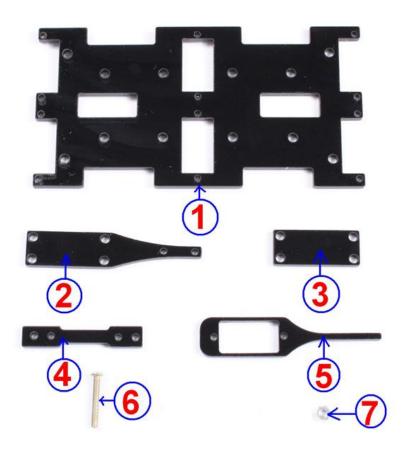

## 1. Accessories Listing

| Number | Name              | Quantify |
|--------|-------------------|----------|
| 1      | Host Body Bracket | 1        |
| 2      | Arm 1_1           | 6        |
| 3      | Arm 1_2           | 6        |
| 4      | Arm 2             | 6        |

| 5 | Leg         | 6  |
|---|-------------|----|
| 6 | M3*20 Screw | 12 |
| 7 | M3 Nut      | 12 |

## 1>.Accessories Introduction 1 (In kit)

Part 1: Host Body Bracket x1

Part 2: Arm 1\_1 x6

Part 3: Arm 1\_2 x6

Part 4: Arm 2 x6

Part 5: Leg x6

Part 6: M3\*20 Screw x12

Part 7: M3 Nut x12