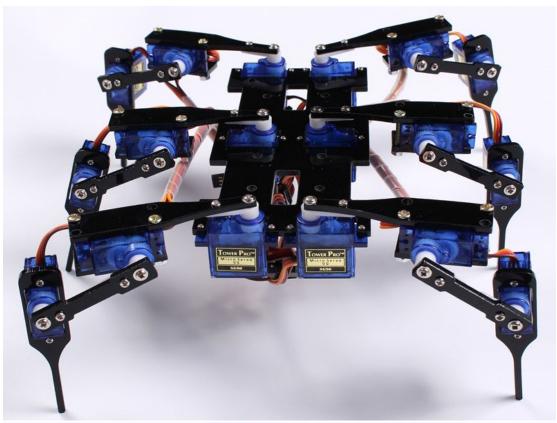

# Hexapod4 Spider Robot

<u>ICStation Team</u> introduce how to DIY the Hexapod4 Spider Robot.

## 3. Installation Step