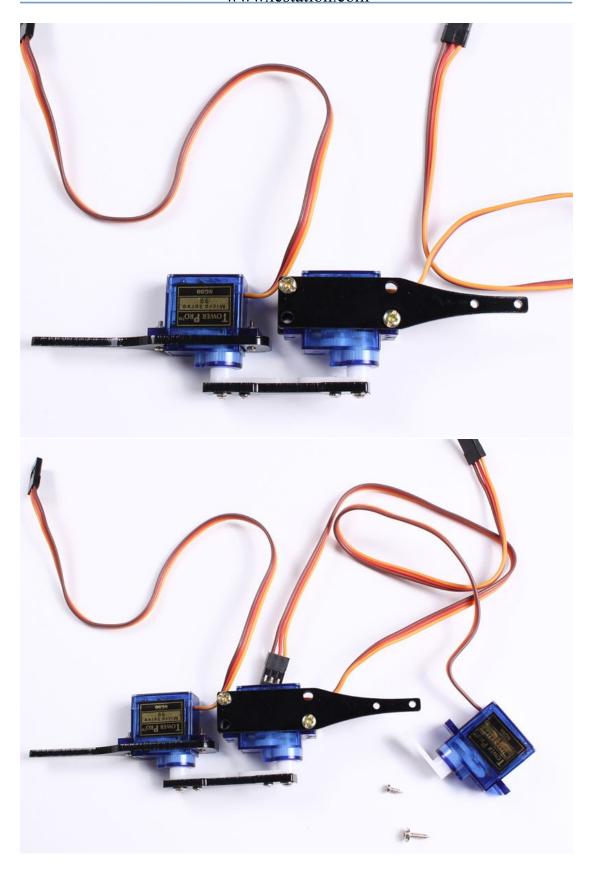

roduction



## 1>.Accessories Introduction 1 (In kit)

Part 1: Host Body Bracket x1

Part 2: Arm 1\_1 x6

Part 3: Arm 1\_2 x6

Part 4: Arm 2 x6

Part 5: Leg x6

Part 6: M3\*20 Screw x12

Part 7: M3 Nut x12





2>.Accessories Introduction 2 (Prepare by yourself, we will not send in kit)

Part 8: M1.5\*11 Screw x24

Part 9:M1.5 Nut x24



3>.Accessories Introduction 3 (Prepare by yourself, we will not send in kit. Part 11~15 are Part 10's accessories, they are all in one kit. If you purchase Part 10, seller will send you Part 11~15)

Part 10: SG90 Servo motor x18

Part 11: "+" servo bracket (We will not use it in install)

Part 12: "-" servo bracket (We will not use it in install)

Part 13: servo bracket x18

Part 14:M2\*7 Screw x18

Part 15:M2\*5 screw x18

## 3. Installation Step