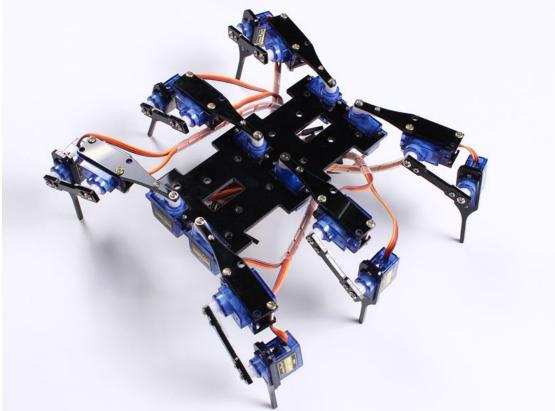

# Hexapod4 Spider Robot

<u>ICStation Team</u> introduce how to DIY the Hexapod4 Spider Robot.

## 3. Installation Step