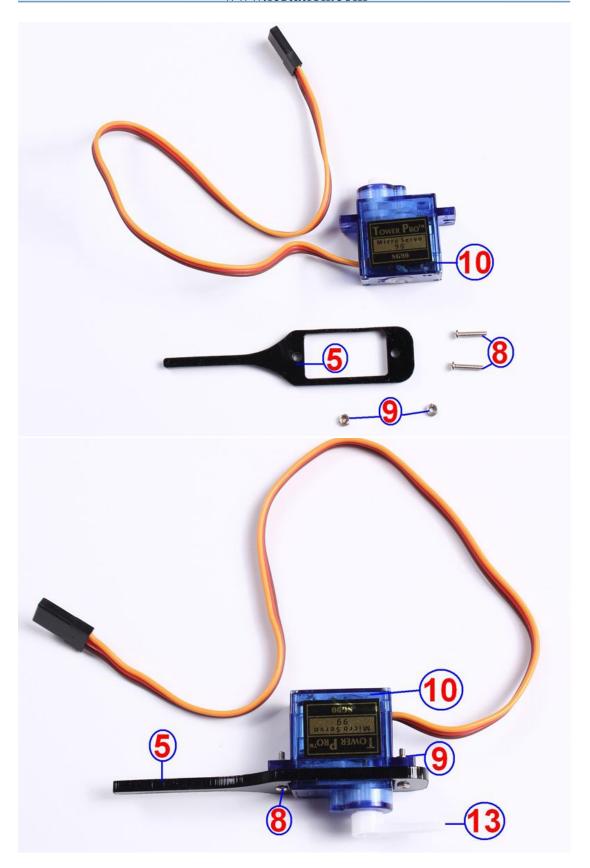

Part 10: SG90 Servo motor x18

Part 11: "+" servo bracket (We will not use it in install)

Part 12: "-" servo bracket (We will not use it in install)

Part 13: servo bracket x18

Part 14:M2\*7 Screw x18

Part 15:M2\*5 screw x18