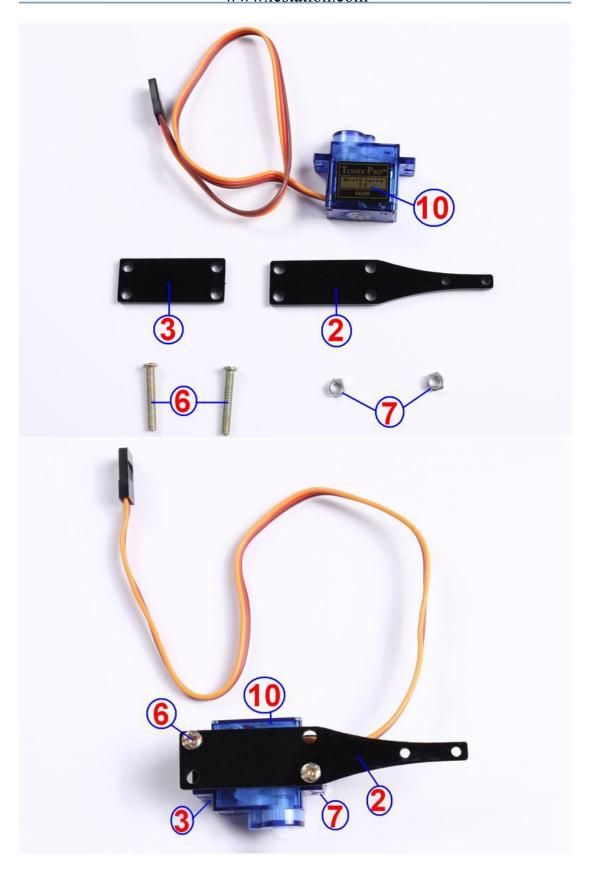

Part 10: SG90 Servo motor x18

Part 11: "+" servo bracket (We will not use it in install)

Part 12: "-" servo bracket (We will not use it in install)

Part 13: servo bracket x18

Part 14:M2\*7 Screw x18

Part 15:M2\*5 screw x18

## 3. Installation Step