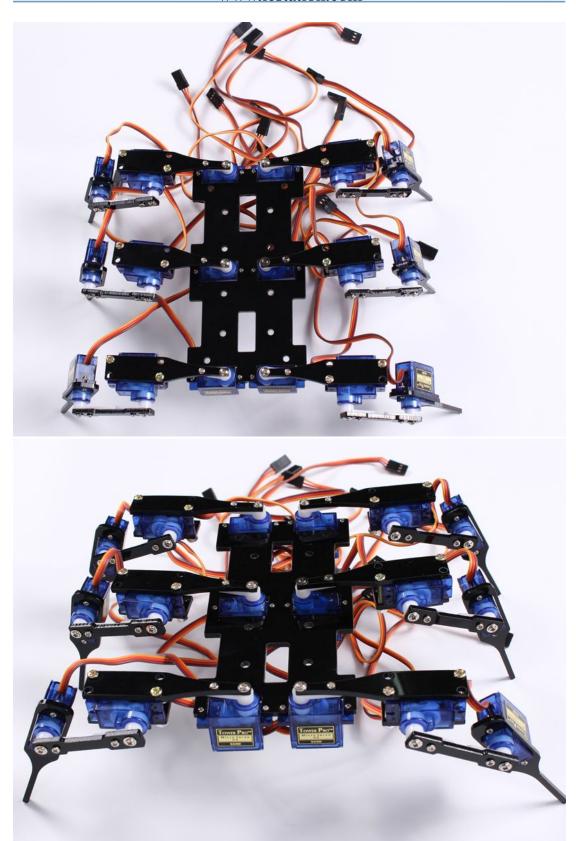

ction



## 1>.Accessories Introduction 1 (In kit)

Part 1: Host Body Bracket x1

Part 2: Arm 1\_1 x6

Part 3: Arm 1\_2 x6

Part 4: Arm 2 x6

Part 5: Leg x6

Part 6: M3\*20 Screw x12

Part 7: M3 Nut x12





2>.Accessories Introduction 2 (Prepare by yourself, we will not send in kit)

Part 8: M1.5\*11 Screw x24

Part 9:M1.5 Nut x24



3>.Accessories Introduction 3 (Prepare by yourself, we will not send in kit. Part 11~15 are Part 10's accessories, they are all in one kit. If you purchase Part 10, seller will send you Part 11~15)

Part 10: SG90 Servo motor x18

Part 11: "+" servo bracket (We will not use it in install)

Part 12: "-" servo bracket (We will not use it in install)

Part 13: servo bracket x18

Part 14:M2\*7 Screw x18

Part 15:M2\*5 screw x18

## 3. Installation Step