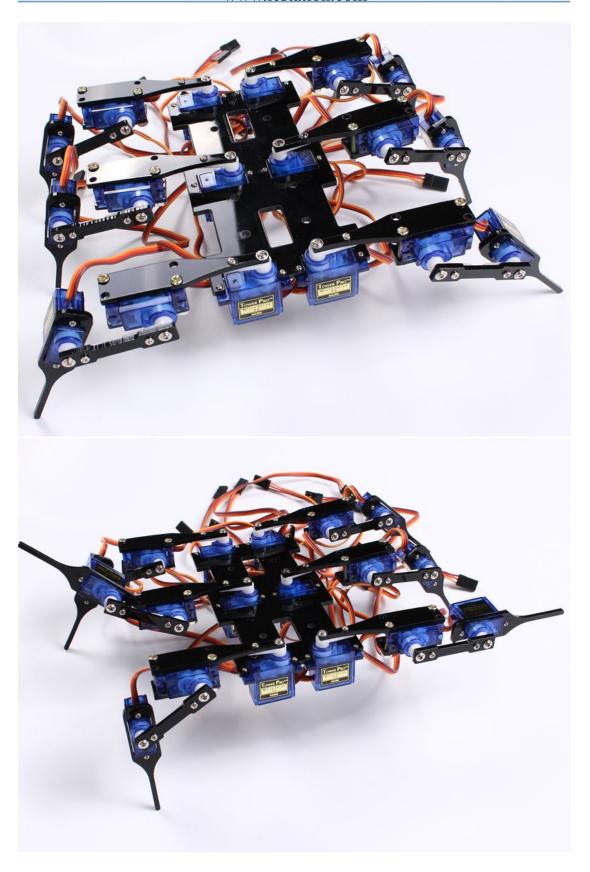

ion



## 1>.Accessories Introduction 1 (In kit)

Part 1: Host Body Bracket x1

Part 2: Arm 1\_1 x6

Part 3: Arm 1\_2 x6

Part 4: Arm 2 x6

Part 5: Leg x6

Part 6: M3\*20 Screw x12

Part 7: M3 Nut x12





2>.Accessories Introduction 2 (Prepare by yourself, we will not send in kit)

Part 8: M1.5\*11 Screw x24

Part 9:M1.5 Nut x24



3>.Accessories Introduction 3 (Prepare by yourself, we will not send in kit. Part 11~15 are Part 10's accessories, they are all in one kit. If you purchase Part 10, seller will send you Part 11~15)

Part 10: SG90 Servo motor x18

Part 11: "+" servo bracket (We will not use it in install)

Part 12: "-" servo bracket (We will not use it in install)

Part 13: servo bracket x18

Part 14:M2\*7 Screw x18

Part 15:M2\*5 screw x18

## 3. Installation Step