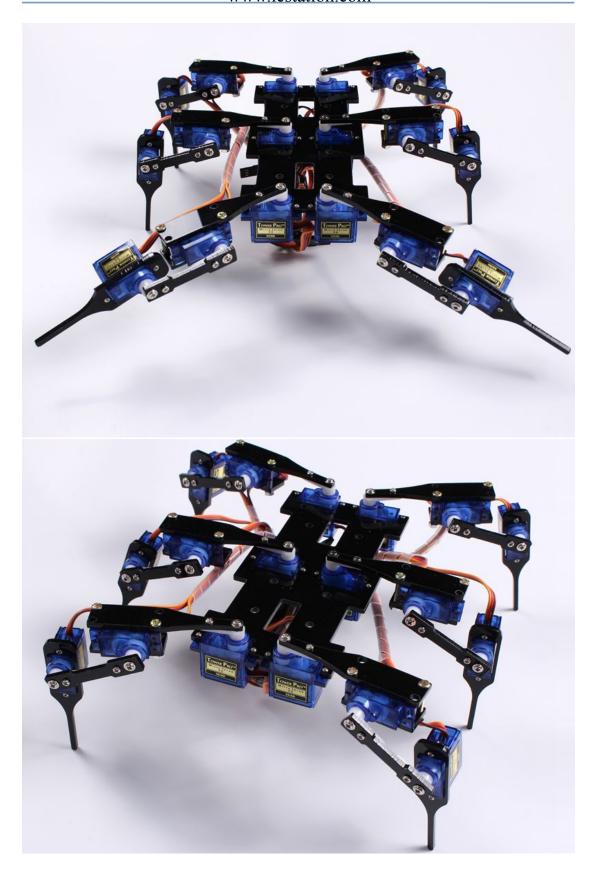

## 1>.Accessories Introduction 1 (In kit)

Part 1: Host Body Bracket x1

Part 2: Arm 1\_1 x6

Part 3: Arm 1\_2 x6

Part 4: Arm 2 x6

Part 5: Leg x6

Part 6: M3\*20 Screw x12

Part 7: M3 Nut x12





2>.Accessories Introduction 2 (Prepare by yourself, we will not send in kit)

Part 8: M1.5\*11 Screw x24

Part 9:M1.5 Nut x24



3>.Accessories Introduction 3 (Prepare by yourself, we will not send in kit. Part 11~15 are Part 10's accessories, they are all in one kit. If you purchase Part 10, seller will send you Part 11~15)

Part 10: SG90 Servo motor x18

Part 11: "+" servo bracket (We will not use it in install)

Part 12: "-" servo bracket (We will not use it in install)

Part 13: servo bracket x18

Part 14:M2\*7 Screw x18

Part 15:M2\*5 screw x18

## 3. Installation Step